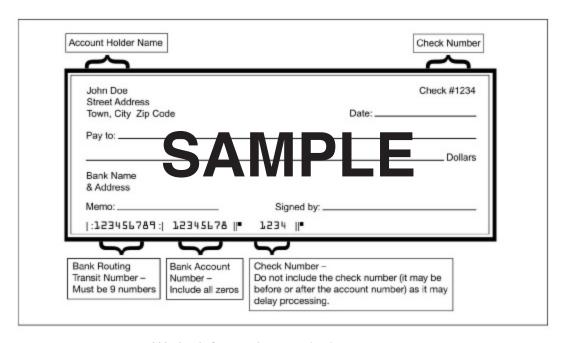

| Bank Name      |                                    |                    |                                 |  |
| Bank Routing N | lo                                 | Account Type:      | Checking                        |  |
|                | (9 digit number)                   |                    | Savings (statement savings only |  |
| Bank Account N | No                                 |                    |                                 |  |
| Bank Account F | Holder's Name if other than Member |                    |                                 |  |
| Bank Account H | Holder's Signature                 |                    |                                 |  |

#### **IMPORTANT**

Please refer to the diagram below of a sample check to obtain your bank routing information.



## Take advantage of the Electronic Funds Transfer (EFT) service!

#### The Easiest Way to Pay

Enjoy the convenience of the EFT option. With EFT, your monthly payment will automatically be deducted from your checking or savings account. Also, you'll save \$2.00 a month – or more.\*

\*Additional EFT savings may be available based on your enrollment in other eligible plans.

#### Benefits of the EFT service:

- You'll save on the cost of checks and rising postal rates.
- You don't have to take time to write a check each month.
- You don't have to worry about mailing a payment if you travel or become ill, because your payment is always deducted on or about the fifth day of each month.

#### Signing Up is Easy

Complete the Automatic Payment Authorization Form on the reverse side. Return i