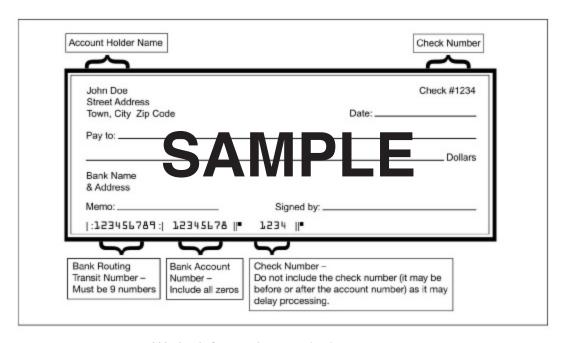

| Bank Name      |                                    |                    |                                 |  |
| Bank Routing N | lo                                 | Account Type:      | Checking                        |  |
|                | (9 digit number)                   |                    | Savings (statement savings only |  |
| Bank Account N | No                                 |                    |                                 |  |
| Bank Account F | Holder's Name if other than Member |                    |                                 |  |
| Bank Account H | Holder's Signature                 |                    |                                 |  |

#### **IMPORTANT**

Please refer to the diagram below of a sample check to obtain your bank routing information.



# EAR HERE

## NOTICE TO APPLICANT REGARDING REPLACEMENT OF MEDICARE SUPPLEMENT INSURANCE OR MEDICARE ADVANTAGE UNITEDHEALTHCARE INSURANCE COMPANY

Horsham, Pennsylvania

#### Save this notice! It may be important to you in the future

According to the information you furnished, you intend to terminate existing Medicare supplement or Medicare Advantage insurance and replace it with a policy to be issued by UnitedHealthcare Insurance Company. Your new policy will provide thirty (30) days within which you may decide without cost whether you desire to keep the policy.

You should review this new coverage carefully. Compare it with all accident and sickness coverage you now have. If, after due consideration, you find that purchase of this Medicare supplement coverage is a wise decision, you